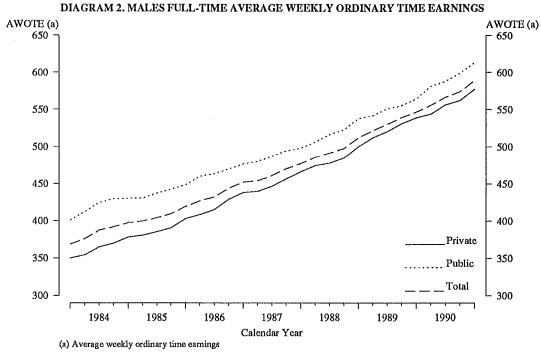

**Comparison between industries** Diagram 5 shows the comparative growth rates of average weekly ordinary time earnings of full-time adult persons for a number of selected industries.

It can be seen from the diagram that growth rates for average weekly earnings for females in most industries has exceeded that of males.

#### DIAGRAM 5. FULL-TIME ADULT NON-MANAGERIAL EMPLOYEES: AVERAGE WEEKLY EARNINGS PERCENTAGE GROWTH, NOVEMBER 1974 TO NOVEMBER 1990

|          | Consumer<br>Price<br>Index | Average<br>Weekly<br>Forminger | Year (a)  | Consumer<br>Price<br>Index | Average<br>Weekly<br>Earnings |  |
|----------|----------------------------|--------------------------------|-----------|----------------------------|-------------------------------|--|
| Year (a) | Index                      | Earnings                       | 1 ear (a) | Index                      | 1541711185                    |  |
|          |                            |                                | 1965-66   | 3.7                        | 4.5                           |  |
|          |                            |                                | 1966-67   | 2.6                        | 6.7                           |  |
| 1942-43  | 7.7                        | 12.8                           | 1967-68   | 3.5                        | 5.8                           |  |
| 1943-44  | 0.2                        | 4.5                            | 1968-69   | 2.5                        | 7.5                           |  |
| 1944-45  | 0.0                        | -1.9                           | 1969-70   | 3.2                        | 8.4                           |  |
| 1945-46  | 0.7                        | -0.6                           | 1970-71   | 4.8                        | 11.1                          |  |
| 1946-47  | 2.4                        | 3.6                            | 1971-72   | 6.8                        | 10.2                          |  |
| 1947-48  | 6.4                        | 12.7                           | 1972-73   | 6.0                        | 9.0                           |  |
| 1948-49  | 9.6                        | 13.6                           | 1973-74   | 13.0                       | 16.2                          |  |
| 1949-50  | 8.2                        | 9.6                            | 1974-75   | 16.8                       | 25.4                          |  |
| 1950-51  | 13.1                       | 19.0                           | 1975-76   | 12.9                       | 14.4                          |  |
| 1951-52  | 22.7                       | 22.7                           | 1976-77   | 13.9                       | 12.4                          |  |
| 1952-53  | 9.4                        | 9.3                            | 1977-78   | 9.5                        | 9.9                           |  |
| 1953-54  | 1.9                        | 5.2                            | 1978-79   | 8.2                        | 7.7                           |  |
| 1954-55  | 0.9                        | 5.1                            | 1979-80   | 10.1                       | 9.8                           |  |
| 1955-56  | 4.0                        | 6.8                            | 1980-81   | 9.4                        | 13.5                          |  |
| 1956-57  | 5.7                        | 4.8                            | 1981-82   | 10.4                       | 15.8 (                        |  |
| 1957-58  | 1.0                        | 2.7                            | 1982-83   | 11.5                       | 11.4                          |  |
| 1958-59  | 1.7                        | 3.2                            | 1983-84   | 6.9                        | 8.5                           |  |
| 1959-60  | 2.4                        | 7.8                            | 1984-85   | 4.3                        | 6.8                           |  |
| 1960-61  | 4.1                        | 4.8                            | 1985-86   | 8.4                        | 6.4                           |  |
| 1961-62  | 0.4                        | 3.0                            | 1986-87   | 9.4                        | 6.8                           |  |
| 1962-63  | 0.2                        | 2.7                            | 1987-88   | 7.3                        | 5.9                           |  |
| 1963-64  | 1.0                        | 5.3                            | 1988-89   | 7.4                        | 7.4                           |  |
| 1964-65  | 3.6                        | 7.6                            | 1989-90   | 8.0                        | 7.2                           |  |