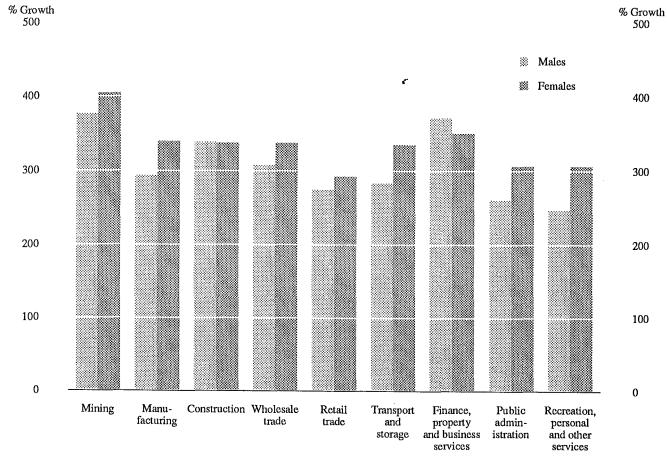

**Comparison between industries** Diagram 5 shows the comparative growth rates of average weekly ordinary time earnings of full-time adult persons for a number of selected industries.

It can be seen from the diagram that growth rates for average weekly earnings for females in most industries has exceeded that of males.