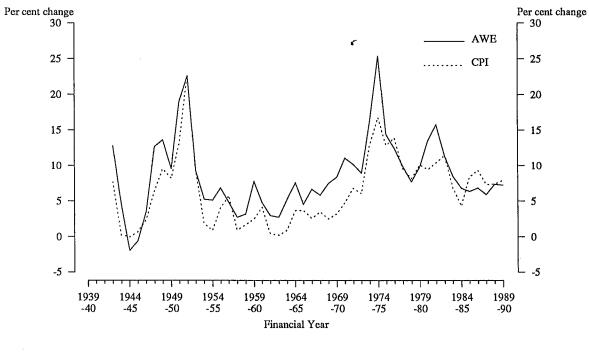

Paragraphs 12 to 24 in the Explanatory Notes provide information about selected national wage case decisions

which have had a significant impact on AWE during the life of this historical series.

Comparisons between the private and public sectors Diagram 2 shows the level of average weekly ordinary time earnings for full-time males for the private and public sectors from November 1983. Diagram 3 shows a similar series for females. The series indicates that while public sector male average earnings have been consistently higher than private sector average earnings over the whole period both the absolute and percentage differences have been reducing over much of the period. However, for full-time female average weekly ordinary time earnings, while public sector earnings are also consistently above private sector earnings over the whole period, the absolute difference in earnings between the series has remained relatively constant.