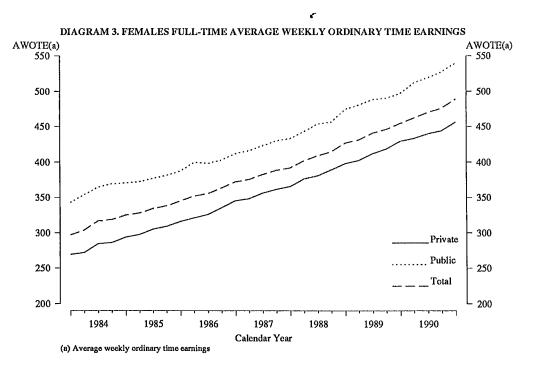

Paragraphs 12 to 24 in the Explanatory Notes provide information about selected national wage case decisions

which have had a significant impact on AWE during the life of this historical series.

Comparisons between the private and public sectors Diagram 2 shows the level of average weekly ordinary time earnings for full-time males for the private and public sectors from November 1983. Diagram 3 shows a similar series for females. The series indicates that while public sector male average earnings have been consistently higher than private sector average earnings over the whole period both the absolute and percentage differences have been reducing over much of the period. However, for full-time female average weekly ordinary time earnings, while public sector earnings are also consistently above private sector earnings over the whole period, the absolute difference in earnings between the series has remained relatively constant.