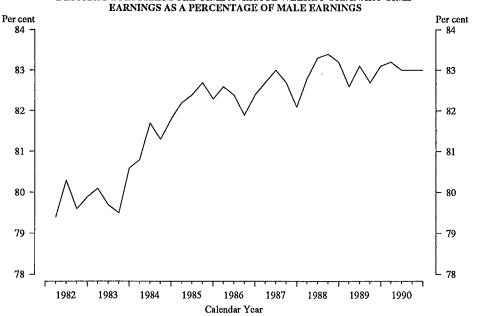

#### Comparison between female and male earnings

Diagram 4 shows full-time average weekly ordinary time earnings of adult females as a percentage of male earnings. From the diagram it can be seen that there was a marked increase in female earnings relative to male earnings from 1983.